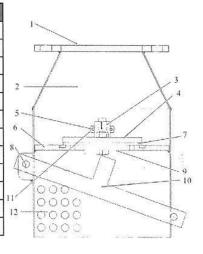

## **CONSTRUCTION**

| NO | DESCRIPTION        | MATERIAL                                     |  |
|----|--------------------|----------------------------------------------|--|
| 1  | Flange - Table D   | Mild Steel Galvanised or 316 Stainless Steel |  |
| 2  | Cone               | Mild Steel Galvanised or 316 Stainless Steel |  |
| 3  | Hinge Plate        | Mild Steel Galvanised or 316 Stainless Steel |  |
| 4  | Clack Top Plate    | Mild Steel Galvanised or 316 Stainless Steel |  |
| 5  | Split Pin          | Stainless Steel                              |  |
| 6  | Valve Seat         | Mild Steel Galvanised or 316 Stainless Steel |  |
| 7  | Clack Seal         | Rubber                                       |  |
| 8  | Lever Hinge Pin    | Brass or 316 Stainless Steel                 |  |
| 9  | Clack Bottom Plate | Mild Steel Galvanised or 316 Stainless Steel |  |
| 10 | Lifting Lever      | Mild Steel Galvanised or 316 Stainless Steel |  |
| 11 | Clack Hinge Pin    | Brass or 316 Stainless Steel                 |  |
| 12 | Screen             | Mild Steel Galvanised or 316 Stainless Steel |  |