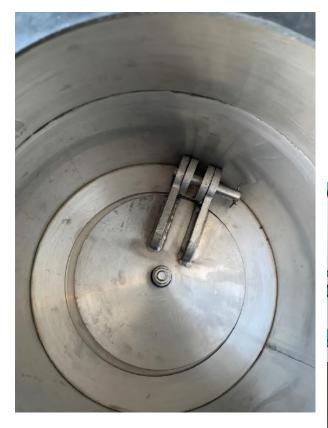

## **CONSTRUCTION**

| NO | DESCRIPTION        | MATERIAL                                     |  |
|----|--------------------|----------------------------------------------|--|
| 1  | Flange - Table D   | Mild Steel Galvanised or 316 Stainless Steel |  |
| 2  | Cone               | Mild Steel Galvanised or 316 Stainless Steel |  |
| 3  | Hinge Plate        | Mild Steel Galvanised or 316 Stainless Steel |  |
| 4  | Clack Top Plate    | Mild Steel Galvanised or 316 Stainless Steel |  |
| 5  | Split Pin          | Stainless Steel                              |  |
| 6  | Valve Seat         | Mild Steel Galvanised or 316 Stainless Steel |  |
| 7  | Clack Seal         | Rubber                                       |  |
| 8  | Lever Hinge Pin    | Brass or 316 Stainless Steel                 |  |
| 9  | Clack Bottom Plate | Mild Steel Galvanised or 316 Stainless Steel |  |
| 10 | Lifting Lever      | Mild Steel Galvanised or 316 Stainless Steel |  |
| 11 | Clack Hinge Pin    | Brass or 316 Stainless Steel                 |  |
| 12 | Screen             | Mild Steel Galvanised or 316 Stainless Steel |  |