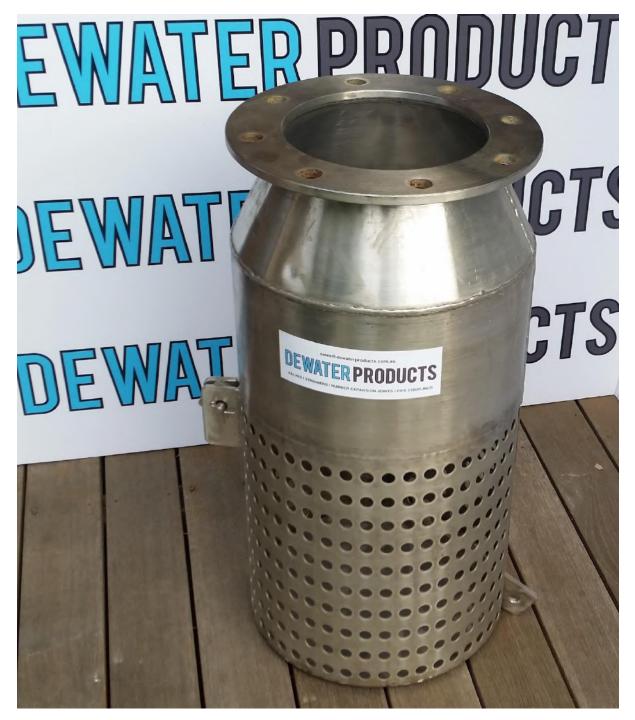

## 316 Stainless Steel Foot Valve – Quick Release

Size: DN150 (6") shown

Typical aperture size: 12mm

## GENERAL INFORMATION

| Designed for high flow and low pressure drop                     |    |
|------------------------------------------------------------------|----|
| Suitable for Irrigation, Mining and other Industrial application | IS |
| Heavy duty robust construction for durability and reliability    |    |
| Body Wall and Screen Galvanised (Punched metal) thickness 3      | mm |
| Simplicity in mounting and use via Table D Flanges               |    |
| Rigorous testing ensures trouble free operation and good sealin  | g  |
| Spring loaded available as an option for enhanced performance    | è, |