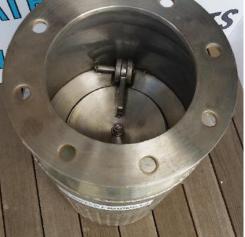

## 316 Stainless Steel Foot Valve – Quick Release

Size: DN150 (6") shown

Typical aperture size: 12mm

## GENERAL INFORMATION

| Designed for high flow and low pressure drop                     |    |
|------------------------------------------------------------------|----|
| Suitable for Irrigation, Mining and other Industrial application | IS |
| Heavy duty robust construction for durability and reliability    |    |
| Body Wall and Screen Galvanised (Punched metal) thickness 3      | mm |
| Simplicity in mounting and use via Table D Flanges               |    |
| Rigorous testing ensures trouble free operation and good sealin  | g  |
| Spring loaded available as an option for enhanced performance    | è, |

## **CONSTRUCTION**

| NO | DESCRIPTION        | MATERIAL                                     |  |
|----|--------------------|----------------------------------------------|--|
| 1  | Flange - Table D   | Mild Steel Galvanised or 316 Stainless Steel |  |
| 2  | Cone               | Mild Steel Galvanised or 316 Stainless Steel |  |
| 3  | Hinge Plate        | Mild Steel Galvanised or 316 Stainless Steel |  |
| 4  | Clack Top Plate    | Mild Steel Galvanised or 316 Stainless Steel |  |
| 5  | Split Pin          | Stainless Steel                              |  |
| 6  | Valve Seat         | Mild Steel Galvanised or 316 Stainless Steel |  |
| 7  | Clack Seal         | Rubber                                       |  |
| 8  | Lever Hinge Pin    | Brass or 316 Stainless Steel                 |  |
| 9  | Clack Bottom Plate | Mild Steel Galvanised or 316 Stainless Steel |  |
| 10 | Lifting Lever      | Mild Steel Galvanised or 316 Stainless Steel |  |
| 11 | Clack Hinge Pin    | Brass or 316 Stainless Steel                 |  |
| 12 | Screen             | Mild Steel Galvanised or 316 Stainless Steel |  |