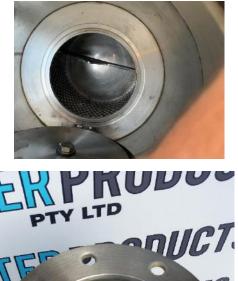

## 316 Stainless Steel Foot Valve – Quick Release

Size: DN150 (6") shown

Typical aperture size: 12mm

## GENERAL INFORMATION

| Designed for high flow and low pressure drop                     |    |
|------------------------------------------------------------------|----|
| Suitable for Irrigation, Mining and other Industrial application | IS |
| Heavy duty robust construction for durability and reliability    |    |
| Body Wall and Screen Galvanised (Punched metal) thickness 3      | mm |
| Simplicity in mounting and use via Table D Flanges               |    |
| Rigorous testing ensures trouble free operation and good sealin  | g  |
| Spring loaded available as an option for enhanced performance    | è, |

## **CONSTRUCTION**

| NO | DESCRIPTION        | MATERIAL                                     |  |
|----|--------------------|----------------------------------------------|--|
| 1  | Flange - Table D   | Mild Steel Galvanised or 316 Stainless Steel |  |
| 2  | Cone               | Mild Steel Galvanised or 316 Stainless Steel |  |
| 3  | Hinge Plate        | Mild Steel Galvanised or 316 Stainless Steel |  |
| 4  | Clack Top Plate    | Mild Steel Galvanised or 316 Stainless Steel |  |
| 5  | Split Pin          | Stainless Steel                              |  |
| 6  | Valve Seat         | Mild Steel Galvanised or 316 Stainless Steel |  |
| 7  | Clack Seal         | Rubber                                       |  |
| 8  | Lever Hinge Pin    | Brass or 316 Stainless Steel                 |  |
| 9  | Clack Bottom Plate | Mild Steel Galvanised or 316 Stainless Steel |  |
| 10 | Lifting Lever      | Mild Steel Galvanised or 316 Stainless Steel |  |
| 11 | Clack Hinge Pin    | Brass or 316 Stainless Steel                 |  |
| 12 | Screen             | Mild Steel Galvanised or 316 Stainless Steel |  |