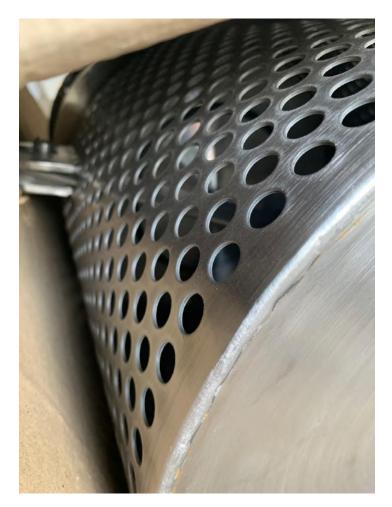

## GENERAL INFORMATION

| Designed for high flow and low pressure drop                     |    |
|------------------------------------------------------------------|----|
| Suitable for Irrigation, Mining and other Industrial application | IS |
| Heavy duty robust construction for durability and reliability    |    |
| Body Wall and Screen Galvanised (Punched metal) thickness 3      | mm |
| Simplicity in mounting and use via Table D Flanges               |    |
| Rigorous testing ensures trouble free operation and good sealin  | g  |
| Spring loaded available as an option for enhanced performance    | è, |