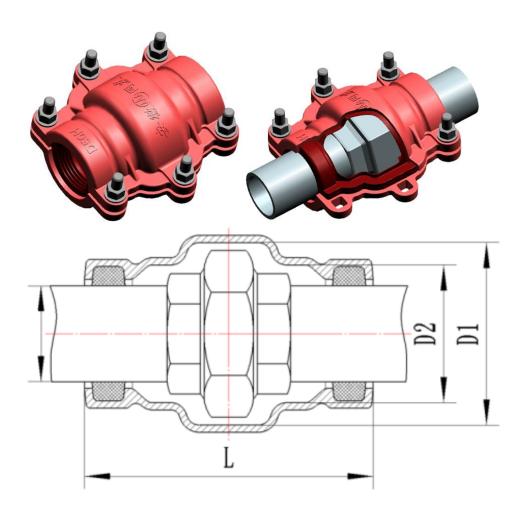

#### **Dimensions:**

Pipe Outside diameter range: 87.0mm to 91.0mm

**D2** = TBA , **D1** = 160mm, **L** = 167mm

Materials: Ductile Iron casing (Powder coated), EPDM rubber,

Bolts: SS316